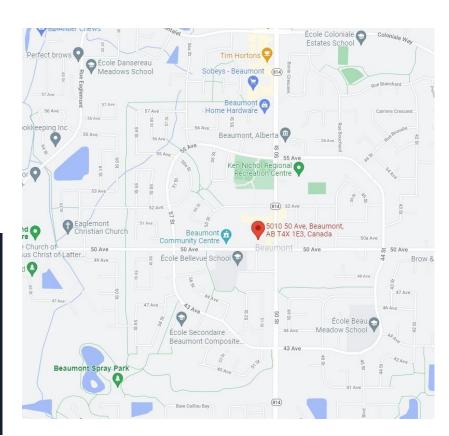

### **Retail For Lease or Purchase**

5010 –50 Ave Beaumont, AB

Boudreau Communities is Pleased to Introduce ESPRIT, Living. A mix of luxury residences and boutique street front retail and services, ESPRIT is sure to be a vibrant mixed-use development in the Heart of Beaumont.

ESPRIT'S location is prime; sitting at the top of the hill in Centre-Ville within walking distance to many of the conveniences and services offered by the growing city of Beaumont. Some of which will be located in the main floor commercial space of ESPRIT.

## **Location, Location**

- ◆ Top of the hill in the heart of Centre-Ville
- Walking distance from downtown and amenities
- Connects to Centre-Ville Park
- 20 minutes from Edmonton International Airport
- ◆ 5-minute drive from Edmonton
- Minutes from Colonial Golf Club
- Walking distance from Beaumont Sports and Recreation Center
- ◆ Steps away from Beaumont 50+ Club