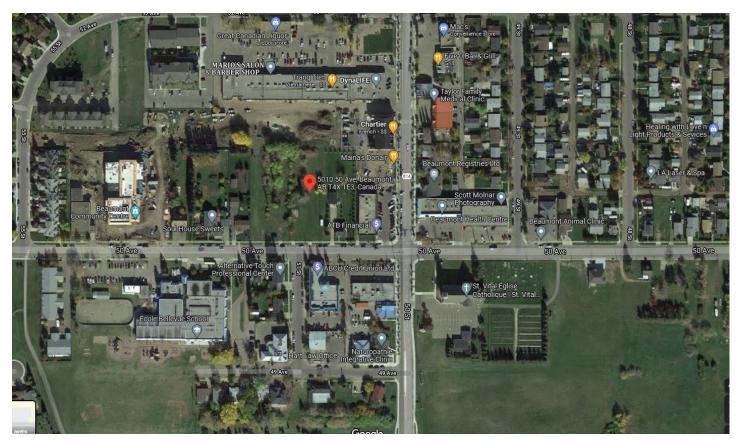

### **Retail For Lease or Purchase**

5010 –50 Ave Beaumont, AB

Boudreau Communities is Pleased to Introduce ESPRIT, Living. A mix of luxury residences and boutique street front retail and services, ESPRIT is sure to be a vibrant mixed-use development in the Heart of Beaumont.

ESPRIT'S location is prime; sitting at the top of the hill in Centre-Ville within walking distance to many of the conveniences and services offered by the growing city of Beaumont. Some of which will be located in the main floor commercial space of ESPRIT.

## **Location, Location**

- ◆ Top of the hill in the heart of Centre-Ville
- Walking distance from downtown and amenities
- Connects to Centre-Ville Park
- 20 minutes from Edmonton International Airport
- ◆ 5-minute drive from Edmonton
- Minutes from Colonial Golf Club
- Walking distance from Beaumont Sports and Recreation Center
- ◆ Steps away from Beaumont 50+ Club