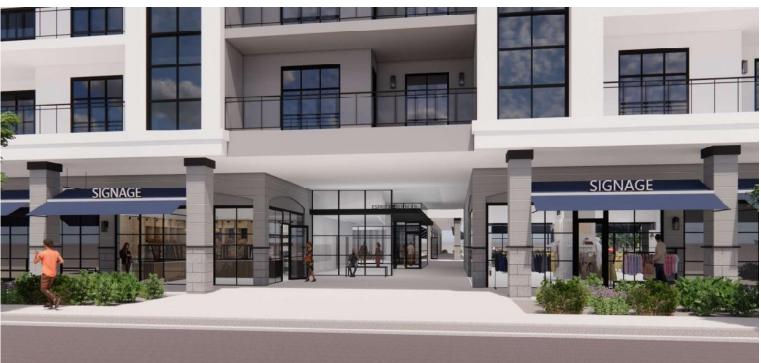

# **ESPRIT Commercial Purchase and Leasing Opportunities**

- Retail Bays located on the main floor, with convenient street access.
- Retail Bays finished to shell.
- Bay footprint and size customizable, with the possibility of developer completing requested tenant improvements, subject to stage of construction.
- Targeting local and boutique retailers, cafes and services.
- Ample on site and street customer parking.
- Underground parking may be available for purchase.
- Building construction scheduled for completion Fall 2023.