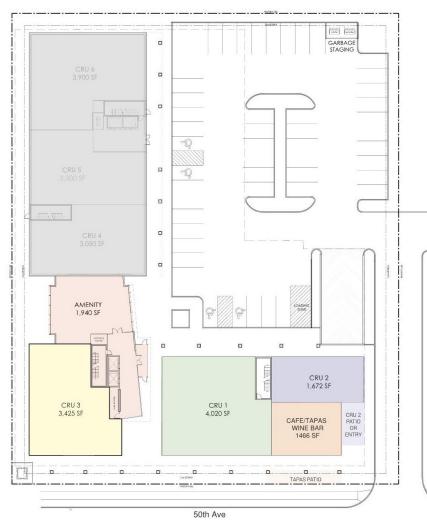

# **ESPRIT Commercial Purchase and Leasing Opportunities**

- Retail Bays located on the main floor, with convenient street access.
- Retail Bays finished to shell.
- Bay footprint and size customizable, with the possibility of developer completing requested tenant improvements, subject to stage of construction.
- Targeting local and boutique retailers, cafes and services.
- Ample on site and street customer parking.
- Underground parking may be available for purchase.
- Building construction scheduled for completion Fall 2023.