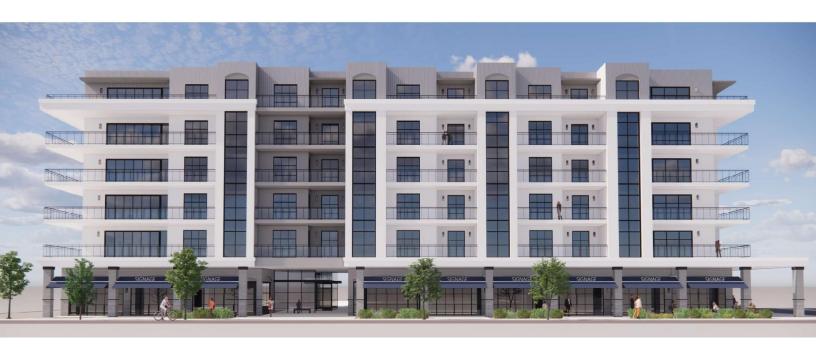

### **Retail For Lease or Purchase**

5010 –50 Ave Beaumont, AB

Boudreau Communities is Pleased to Introduce ESPRIT, Living. A mix of luxury residences and boutique street front retail and services, ESPRIT is sure to be a vibrant mixed-use development in the Heart of Beaumont.

ESPRIT'S location is prime; sitting at the top of the hill in Centre-Ville within walking distance to many of the conveniences and services offered by the growing city of Beaumont. Some of which will be located in the main floor commercial space of ESPRIT.

# **ESPRIT Commercial Purchase and Leasing Opportunities**

- Retail Bays located on the main floor, with convenient street access.
- Retail Bays finished to shell.
- Bay footprint and size customizable, with the possibility of developer completing requested tenant improvements, subject to stage of construction.
- Targeting local and boutique retailers, cafes and services.
- Ample on site and street customer parking.
- Underground parking may be available for purchase.
- Building construction scheduled for completion Fall 2023.